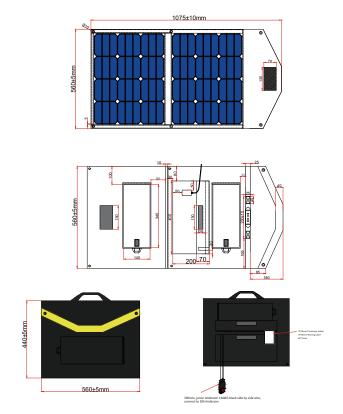

## **Module Diagram**

SPC-S-2\*45W

| Flec | trical | Cha | ract | arie | tice |
|------|--------|-----|------|------|------|

| Maximum power(Pmax)             | 90W          |  |
|---------------------------------|--------------|--|
| Open-circuit voltage(Voc)       | 23.3V        |  |
| Voltage at Pmax(Vmp)            | 19.8V        |  |
| Short-circuit current(Isc)      | 4.82A        |  |
| Current at Pmax(Imp)            | 4.55A        |  |
| Cells Efficiency(%)             | 24.40%       |  |
| The maximum system voltage      | 100V DC(IEC) |  |
| Power temperature coefficient   | -0.43%/℃     |  |
| Voltage temperature coefficient | -0.34%/℃     |  |
| Current temperature coefficient | 0.05%/℃      |  |
| Output power tolerance          | ±3%          |  |
| Operating Temperature           | -10°C~60°C   |  |
|                                 |              |  |

| Specifications              |                                  |  |  |  |
|-----------------------------|----------------------------------|--|--|--|
| Solar cell brand            | SunPower                         |  |  |  |
| No.of cells and connections | 12(3*4)                          |  |  |  |
| Folding size                | 560 x 440 x 15mm                 |  |  |  |
| Unfold Size                 | 1075 x 560 x 4mm                 |  |  |  |
| Output cable                | Anderson                         |  |  |  |
| Approvals                   | IP53                             |  |  |  |
| Certifications              | CE, ROHS                         |  |  |  |
| Warranty                    | 1 years and service life 5 years |  |  |  |