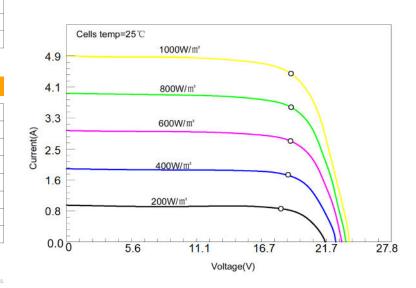

## **Module Diagram**

SPC-S-2\*45W

| Flec | trical | Cha | ract | arie | tice |
|------|--------|-----|------|------|------|

| Maximum power(Pmax)             | 90W          |  |
|---------------------------------|--------------|--|
| Open-circuit voltage(Voc)       | 23.3V        |  |
| Voltage at Pmax(Vmp)            | 19.8V        |  |
| Short-circuit current(Isc)      | 4.82A        |  |
| Current at Pmax(Imp)            | 4.55A        |  |
| Cells Efficiency(%)             | 24.40%       |  |
| The maximum system voltage      | 100V DC(IEC) |  |
| Power temperature coefficient   | -0.43%/℃     |  |
| Voltage temperature coefficient | -0.34%/℃     |  |
| Current temperature coefficient | 0.05%/℃      |  |
| Output power tolerance          | ±3%          |  |
| Operating Temperature           | -10°C~60°C   |  |
|                                 |              |  |