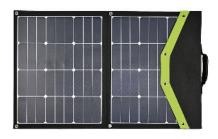

## PORTABLE SOLAR PANELS SPC-S-2\*45W

## **Product Introduction**

Sungold SPC Series is one of the most powerful foldable solar panels currently available, Engi-neered with convenience and practicability in mind, SPC, a portable solar charger blanket, features portability, and high power for easily using outdoor. Compatible with mainstream portable power stations and the connection of various types of batteries.