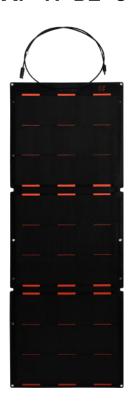

# PORTABLE SOLAR PANEL BXF-N-D2-3\*50W

### **Module Diagram**

| Maximum power(Pmax)             | 150W         |
|---------------------------------|--------------|
| Open-circuit voltage(Voc)       | 32.85V       |
| Voltage at Pmax(Vmp)            | 27.84V       |
| Short-circuit current(Isc)      | 5.39A        |
| Current at Pmax(Imp)            | 5.71A        |
| Cells Efficiency(%)             | 22.70%       |
| The maximum system voltage      | 100V DC(IEC) |
| Power temperature coefficient   | -0.38%/℃     |
| Voltage temperature coefficient | -0.36%/℃     |
| Current temperature coefficient | 0.07%/℃      |
| Output power tolerance          | ±3%          |
| Operating Temperature           | -10°C~60°C   |

## **Specifications**

| Solar cell brand            | A grade mono solar cells 166mm |
|-----------------------------|--------------------------------|
| No.of cells and connections | 153(3*17*3)                    |
| Folding size                | 605*610*27mm                   |
| Development size            | 1725*605*18mm                  |
| Weight                      | 6.35KG                         |
| Approvals                   | IP68                           |
| Certifications              | CE, ROHS, FCC                  |
| Warranty                    | Warranty 1-year life 5 years   |
|                             |                                |