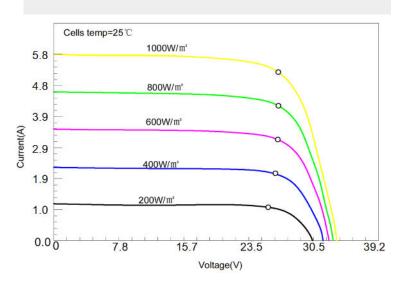

### **Module Diagram**

| Maximum power(Pmax)             | 150W         |
|---------------------------------|--------------|
| Open-circuit voltage(Voc)       | 32.85V       |
| Voltage at Pmax(Vmp)            | 27.84V       |
| Short-circuit current(Isc)      | 5.39A        |
| Current at Pmax(Imp)            | 5.71A        |
| Cells Efficiency(%)             | 22.70%       |
| The maximum system voltage      | 100V DC(IEC) |
| Power temperature coefficient   | -0.38%/℃     |
| Voltage temperature coefficient | -0.36%/℃     |
| Current temperature coefficient | 0.07%/℃      |
| Output power tolerance          | ±3%          |
| Operating Temperature           | -10°C~60°C   |