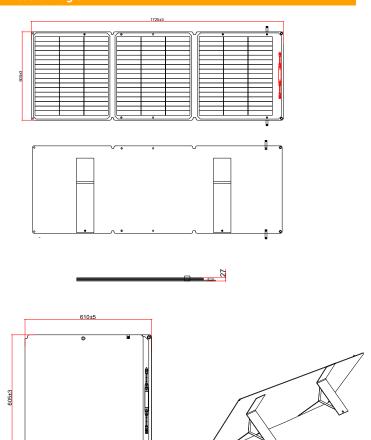

### **Module Diagram**

| Maximum power(Pmax)             | 150W         |
|---------------------------------|--------------|
| Open-circuit voltage(Voc)       | 32.85V       |
| Voltage at Pmax(Vmp)            | 27.84V       |
| Short-circuit current(Isc)      | 5.39A        |
| Current at Pmax(Imp)            | 5.71A        |
| Cells Efficiency(%)             | 22.70%       |
| The maximum system voltage      | 100V DC(IEC) |
| Power temperature coefficient   | -0.38%/℃     |
| Voltage temperature coefficient | -0.36%/℃     |
| Current temperature coefficient | 0.07%/℃      |
| Output power tolerance          | ±3%          |
| Operating Temperature           | -10°C~60°C   |

## **Specifications**

| Solar cell brand            | A grade mono solar cells 166mm |
|-----------------------------|--------------------------------|
| No.of cells and connections | 153(3*17*3)                    |
| Folding size                | 605*610*27mm                   |
| Development size            | 1725*605*18mm                  |
| Weight                      | 6.35KG                         |
| Approvals                   | IP68                           |
| Certifications              | CE, ROHS, FCC                  |
| Warranty                    | Warranty 1-year life 5 years   |
|                             |                                |